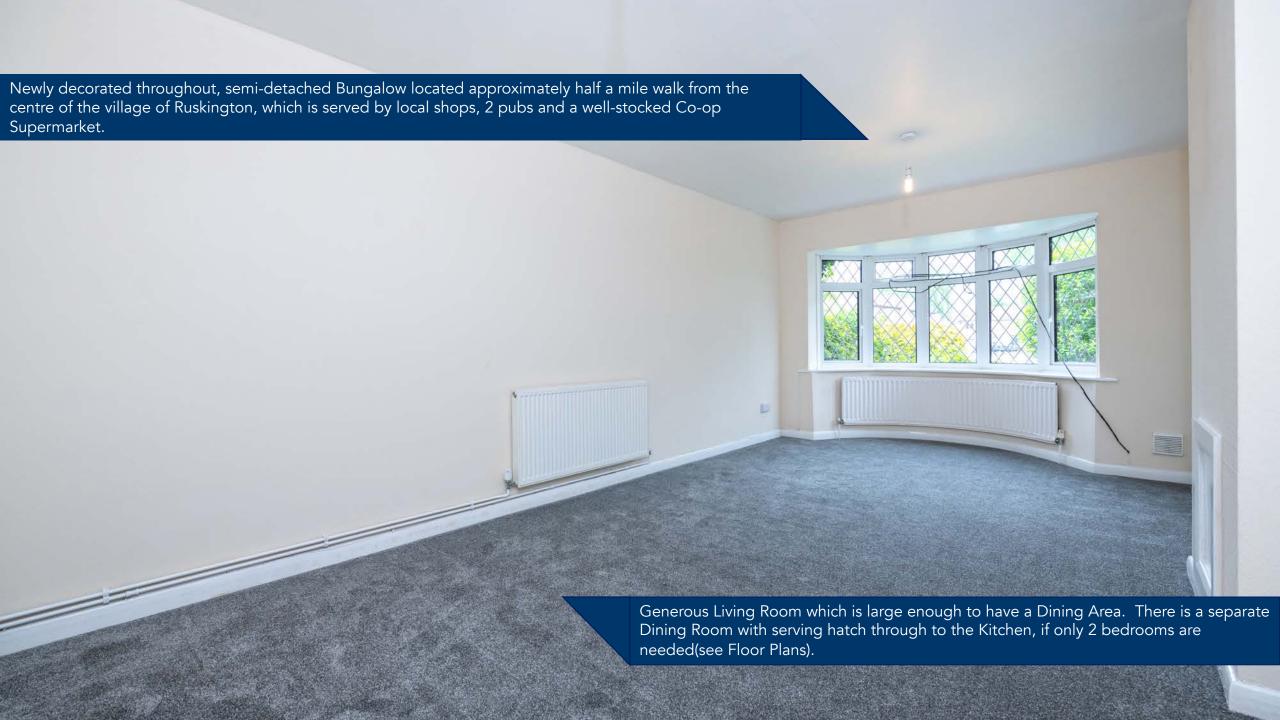

## **60 West Road**

Approximate Gross Internal Area 66.3 sq m / 714 sq ft Garage = 11.6 sq m / 125 sq ft Total = 77.9 sq m / 839 sq ft

Living Room: Dining Room/Bedroom 3: 2 further Bedrooms: Kitchen: Bathroom: Garage & Driveway Parking: Small Front Garden: Rear Garden: Gas Central Heating.

Newly painted throughout and new Carpeting and Vinyl Flooring in Kitchen and Bathroom. Newly fitted Bathroom Suite with Bath and Shower over.