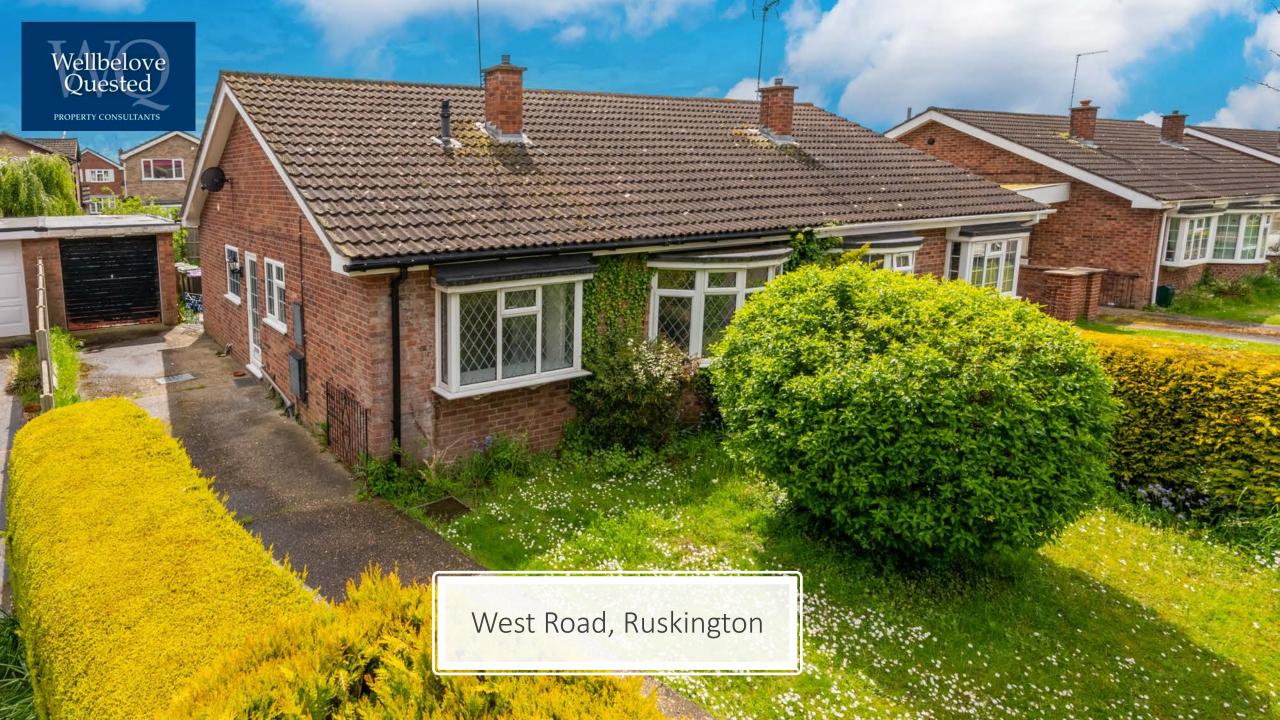

## **60 West Road**

Approximate Gross Internal Area 66.3 sq m / 714 sq ft Garage = 11.6 sq m / 125 sq ft Total = 77.9 sq m / 839 sq ft

Living Room: Dining Room/Bedroom 3: 2 further Bedrooms: Kitchen: Bathroom: Garage & Driveway Parking: Small Front Garden: Rear Garden: Gas Central Heating.

## Approximate Distances

Sleaford 4 Miles: Lincoln 18 Miles: Grantham 18 Miles with connection to the A1; London 142 Miles

Ruskington Train Station is in the centre of the village with National Train links