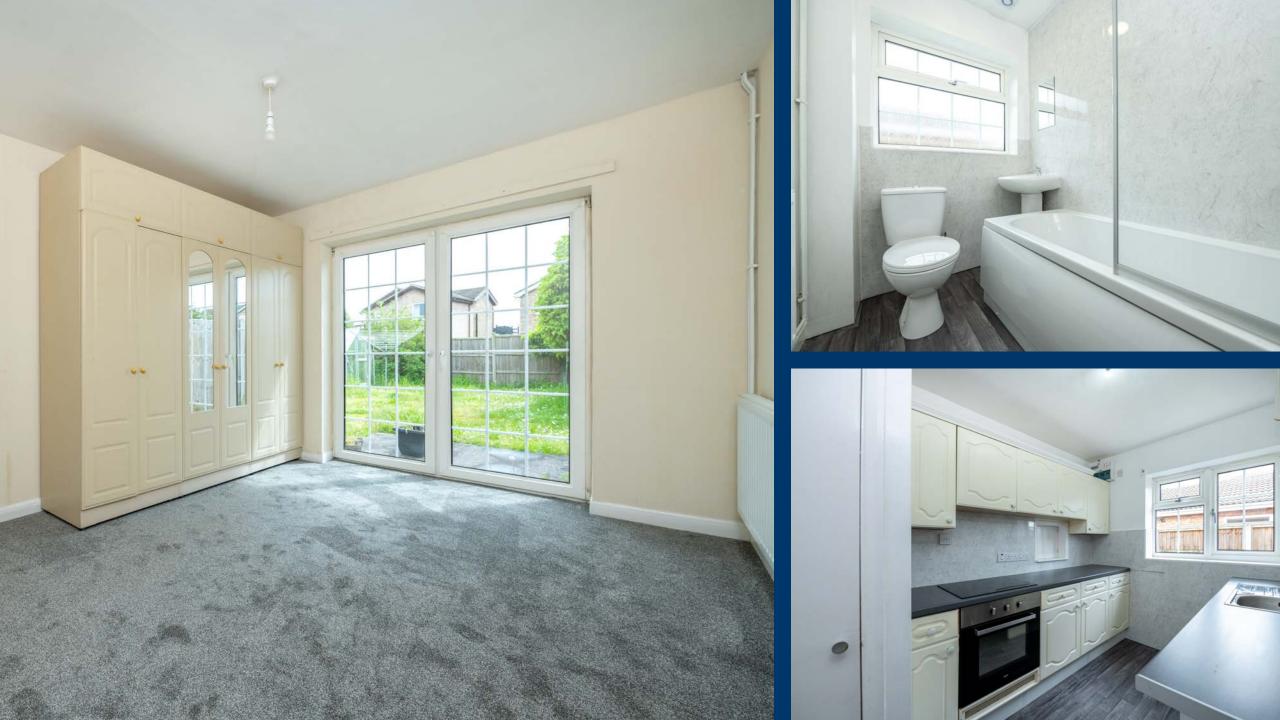

## **60 West Road**

Approximate Gross Internal Area 66.3 sq m / 714 sq ft Garage = 11.6 sq m / 125 sq ft Total = 77.9 sq m / 839 sq ft

Living Room: Dining Room/Bedroom 3: 2 further Bedrooms: Kitchen: Bathroom: Garage & Driveway Parking: Small Front Garden: Rear Garden: Gas Central Heating.

Newly painted throughout and new Carpeting and Vinyl Flooring in Kitchen and Bathroom. Newly fitted Bathroom Suite with Bath and Shower over.