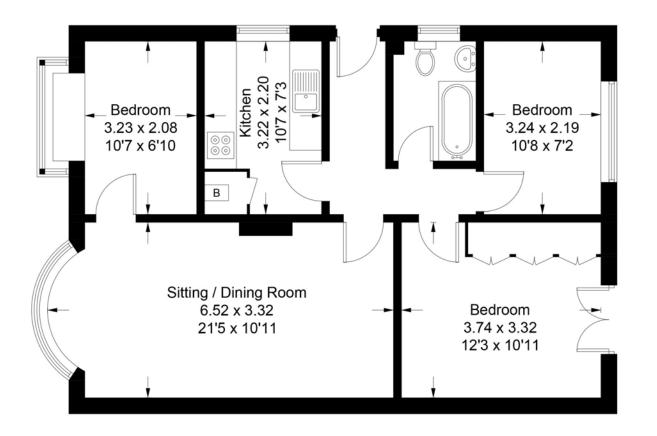

## **60 West Road**

Approximate Gross Internal Area 66.3 sq m / 714 sq ft Garage = 11.6 sq m / 125 sq ft Total = 77.9 sq m / 839 sq ft

Living Room: Dining Room/Bedroom 3: 2 further Bedrooms: Kitchen: Bathroom: Garage & Driveway Parking: Small Front Garden: Rear Garden: Gas Central Heating.