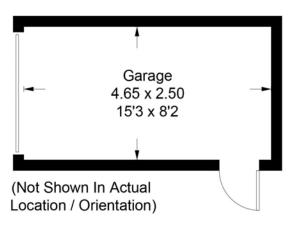

## **60 West Road**

Approximate Gross Internal Area 66.3 sq m / 714 sq ft Garage = 11.6 sq m / 125 sq ft Total = 77.9 sq m / 839 sq ft

Living Room: Dining Room/Bedroom 3: 2 further Bedrooms: Kitchen: Bathroom: Garage & Driveway Parking: Small Front Garden: Rear Garden: Gas Central Heating.