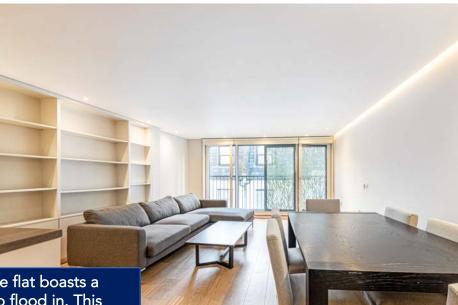

A stunning, furnished, one bedroom, 2 bathroom flat located in the highly sought-after area of Kensington. The flat boasts a bright, spacious and open plan reception/kitchen area with large windows allowing for plenty of natural light to flood in. This charming flat is within walking distance of both the trendy Notting Hill and the stylish Kensington areas, offering an abundance of shops, cafes, and restaurants to explore. A fantastic opportunity to live in one of London's most desirable neighborhoods!

Second Floor

- Spacious entrance hallway
- Fully fitted open Plan Kitchen/Reception Room.
- Large double bedroom with built in storage and en suite bathroom
- Separate Guest WC
- Heating and Air Conditioning