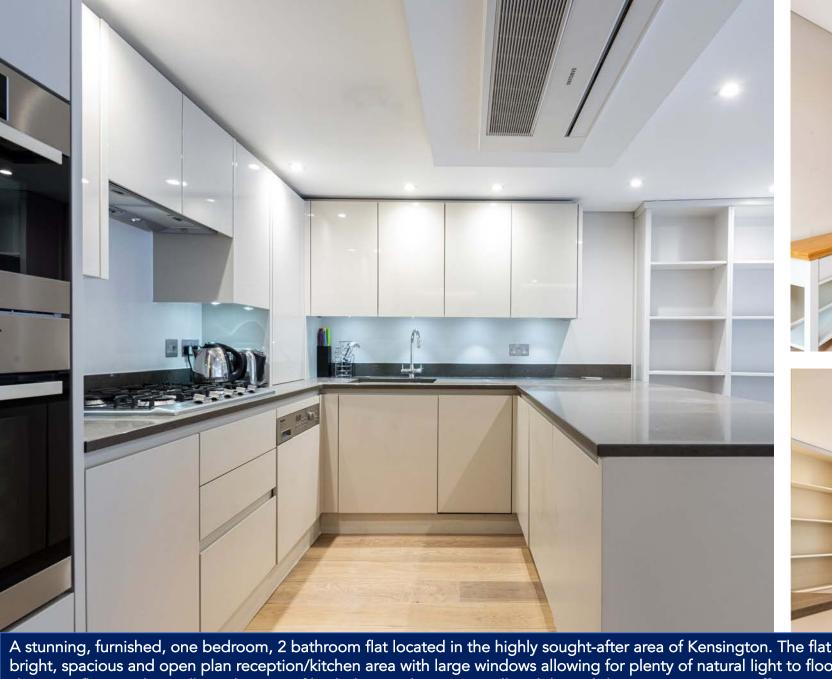

A stunning, furnished, one bedroom, 2 bathroom flat located in the highly sought-after area of Kensington. The flat boasts a bright, spacious and open plan reception/kitchen area with large windows allowing for plenty of natural light to flood in. This charming flat is within walking distance of both the trendy Notting Hill and the stylish Kensington areas, offering an abundance of shops, cafes, and restaurants to explore. A fantastic opportunity to live in one of London's most desirable neighborhoods!