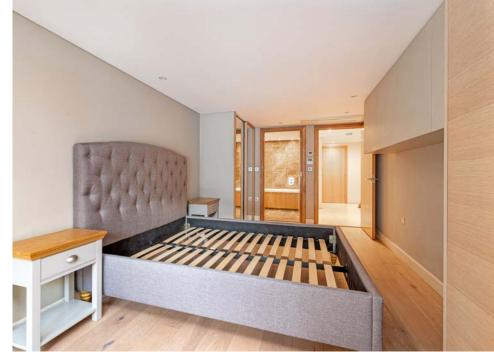

Second Floor

- Spacious entrance hallway
- Fully fitted open Plan Kitchen/Reception Room.
- Large double bedroom with built in storage and en suite bathroom
- Separate Guest WC
- Heating and Air Conditioning