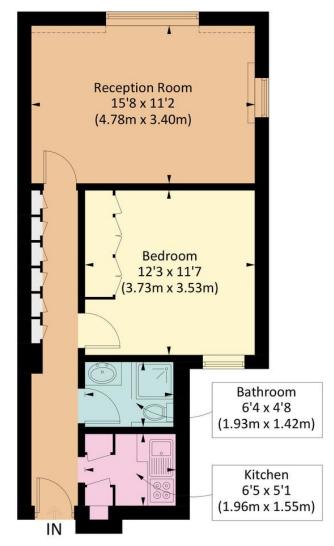

## **GROSVENOR STREET**

Approx. gross internal area 477 Sq Ft. / 44.3 Sq M

## Sixth Floor (477 Sq Ft.)

Illustration for identification purposes only, measurements are approximate, not to scale. FloorplansUsketch.com © 2023 (ID938627)

Features and Facilities; Large Reception Room, Bedroom, Shower Room, Kitchen, Porter, Lift.