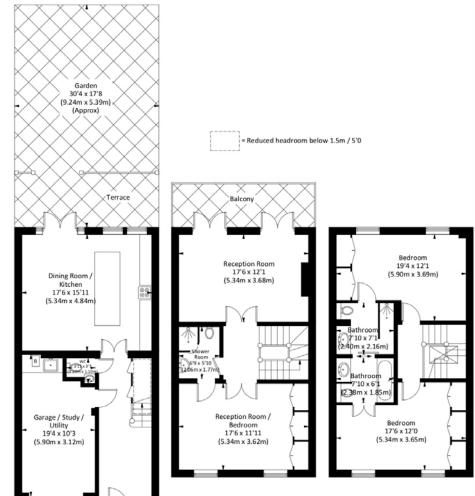

## **ACCOMMODATION**

- Spacious entrance hallway
- Fully fitted kitchen / Breakfast room
- Reception room leading onto a balcony
- Master bedroom with en suite bathroom
- Second bedroom with en suite shower room
- Third bedroom with en suite shower room
- Large terrace leading onto the garden
- Guest cloakroom
- Garage

## **RANELAGH GROVE, SW1**

Approx. gross internal area 1782 Sq Ft. / 165.7 Sq M

Details Prepared 21tst February 2022

LON RES

The open plan kitchen/dining room creates a perfect environment for entertaining as well as family dining, leading out into a private garden.

The property has a large first floor reception room with access to a balcony overlooking the garden, letting in plenty of light throughout the day.