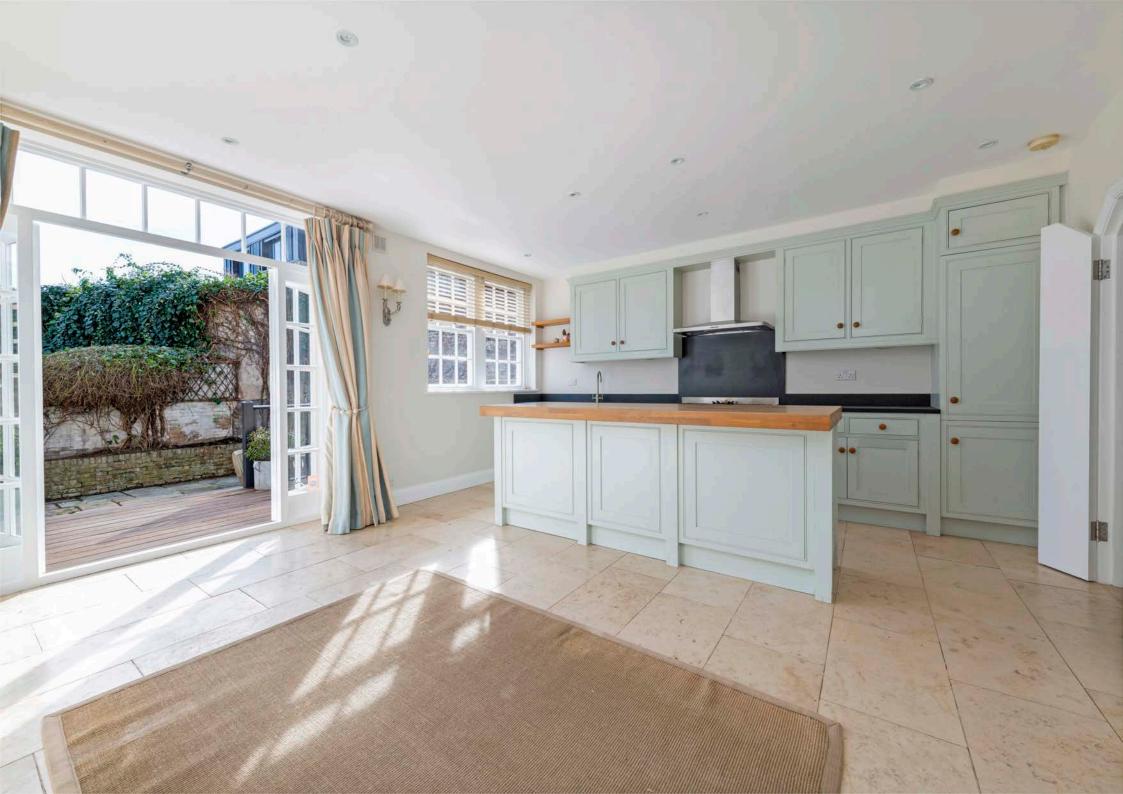

The open plan kitchen/dining room creates a perfect environment for entertaining as well as family dining, leading out into a private garden.

The property has a large first floor reception room with access to a balcony overlooking the garden, letting in plenty of light throughout the day.

## **ACCOMMODATION**

- Spacious entrance hallway
- Fully fitted kitchen / Breakfast room
- Reception room leading onto a balcony
- Master bedroom with en suite bathroom
- Second bedroom with en suite shower room
- Third bedroom with en suite shower room
- Large terrace leading onto the garden
- Guest cloakroom
- Garage