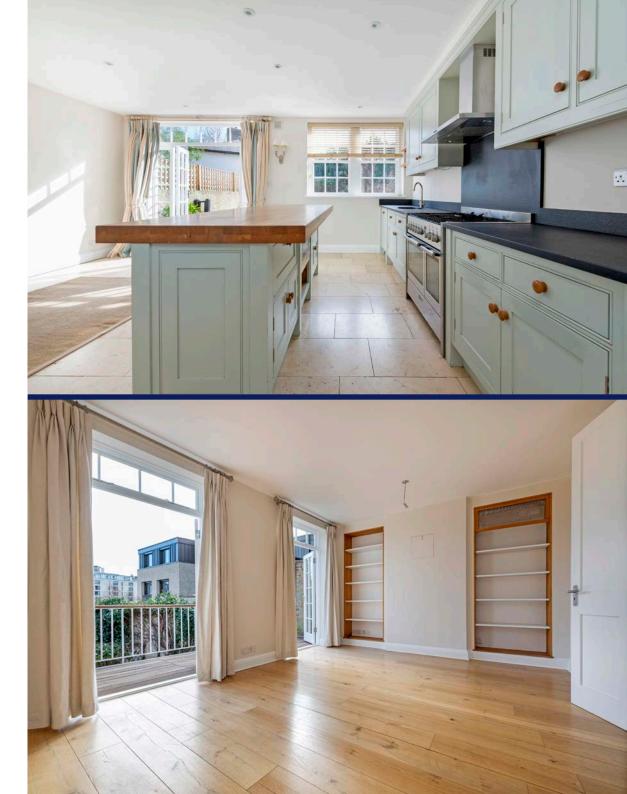

The open plan kitchen/dining room creates a perfect environment for entertaining as well as family dining, leading out into a private garden.

The property has a large first floor reception room with access to a balcony overlooking the garden, letting in plenty of light throughout the day.