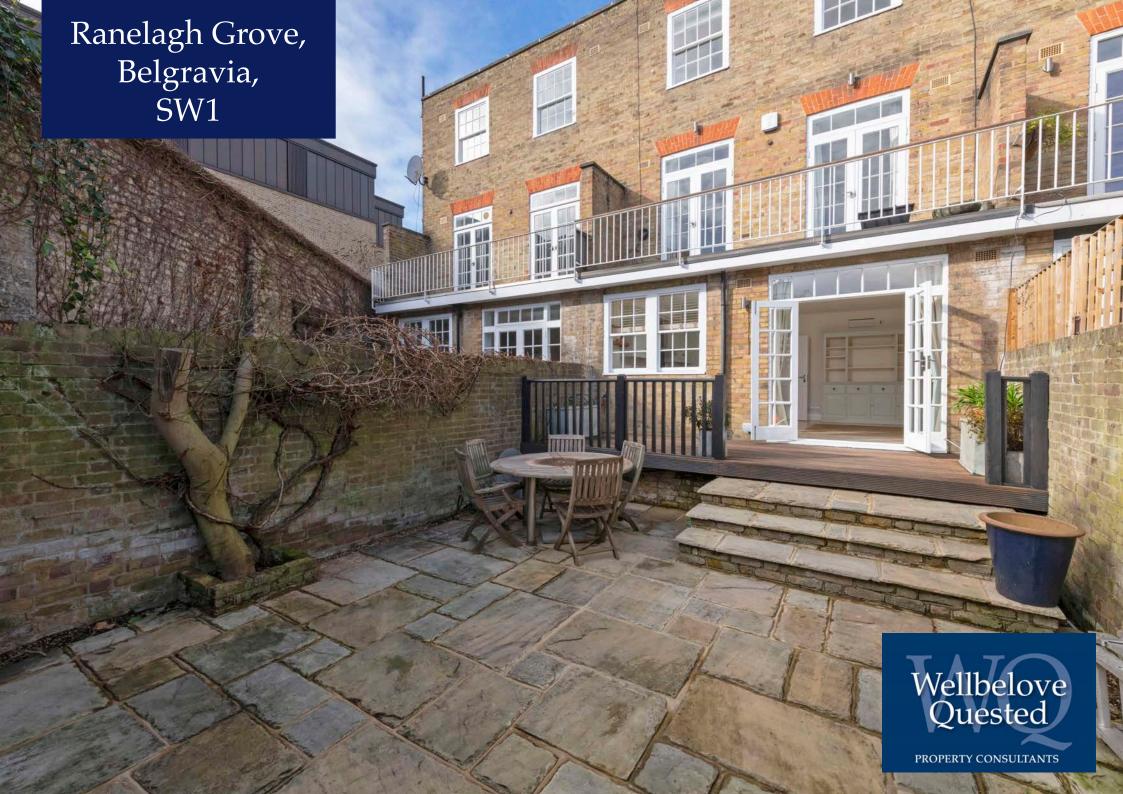

## Ranelagh Grove, Belgravia, SW1

This attractive family terraced house on Ranelagh Grove is situated on a quiet street in the heart of South Belgravia and is only a stone's throw away from the array of shops and restaurants of the Pimlico Road, Sloane Square and Elizabeth Street.

The open plan kitchen/dining room creates a perfect environment for entertaining as well as family dining, leading out into a private garden.

The property has a large first floor reception room with access to a balcony overlooking the garden, letting in plenty of light throughout the day.