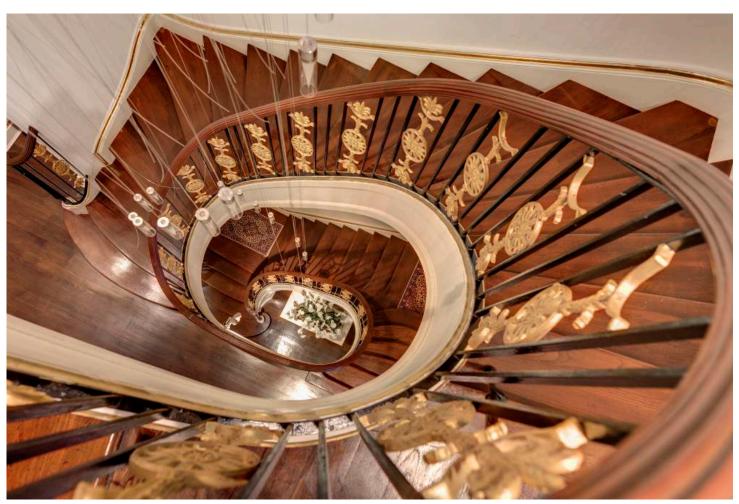

There is also a mews house providing 750 square feet of staff accommodation. The mews house is connected to the main house via the garage.

The property also benefits from mahogany floors throughout, and a beautiful mahogany and iron work central staircase.