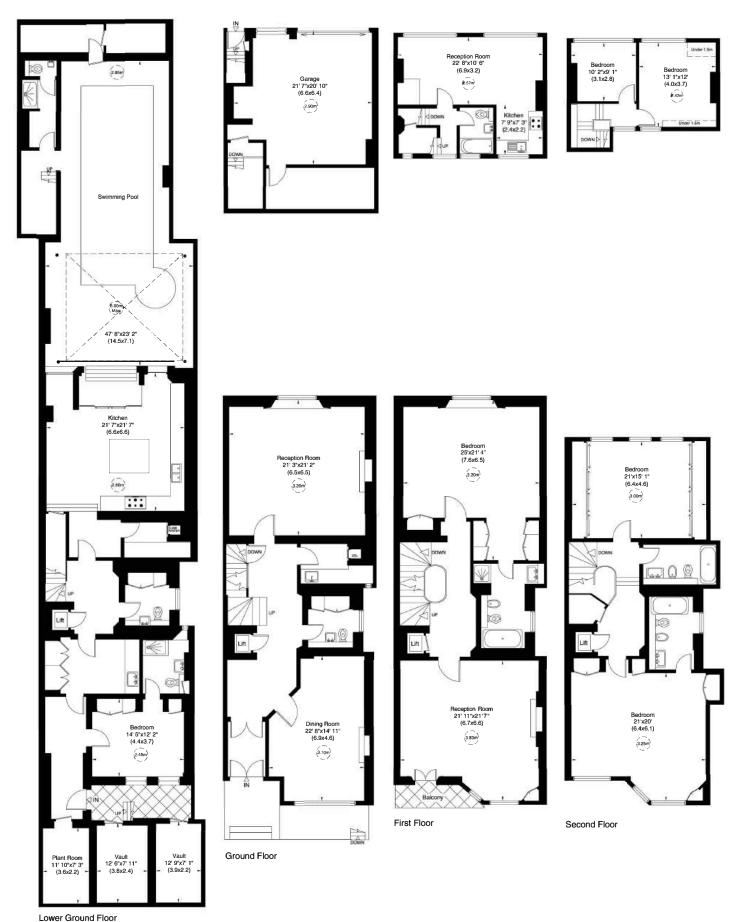

### Leasehold

6 Bedrooms : 6 Bathrooms : 4 Reception Rooms : Balcony : Pool Area : Lift Kitchen : Dining Room : Library : Wine Cellar : Utility Room Mews House & Garage

A spacious family residence of almost 8000 Square Feet including garage parking for two cars. This extensive property is spread over the lower ground, ground, first and second floors of this magnificent gothic revival building on Mayfair's Park Street.

The property comprises of 6 bedrooms 6 bathrooms, 4 reception rooms, a large kitchen/breakfast room with Zimbabwean black marble worktops and Miele appliances, dumb waiter, utility room and four person passenger lift to all floors. The property also boasts a fabulous 12 metre swimming wall complex with a large electronic glass sky light, stone floors, seating area and changing facilities

There is also a mews house providing 750 square feet of staff accommodation. The mews house is connected to the main house via the garage.

The property also benefits from mahogany floors throughout, and a beautiful mahogany and iron work central staircase.

#### 10 Park Street, W1

Gross internal area (approx.) 672 Sq m (7237 Sq ft) Including Vaults And Garage 654 Sq m (7035 Sq ft) Excluding Vaults, Including Garage For Identification only. Not to Scale

Floor Plan by capital group 020 8671 7722

### 3 Rex Place, W1

Gross internal area (approx.)
70 Sq m (750 Sq ft) Including Under 1.5m, Excluding Garage
68 Sq m (732 Sq ft) Excluding Under 1.5m, and Garage
For identification only. Not to Scale

Floor Plan by **capital group** 020 8671 7722