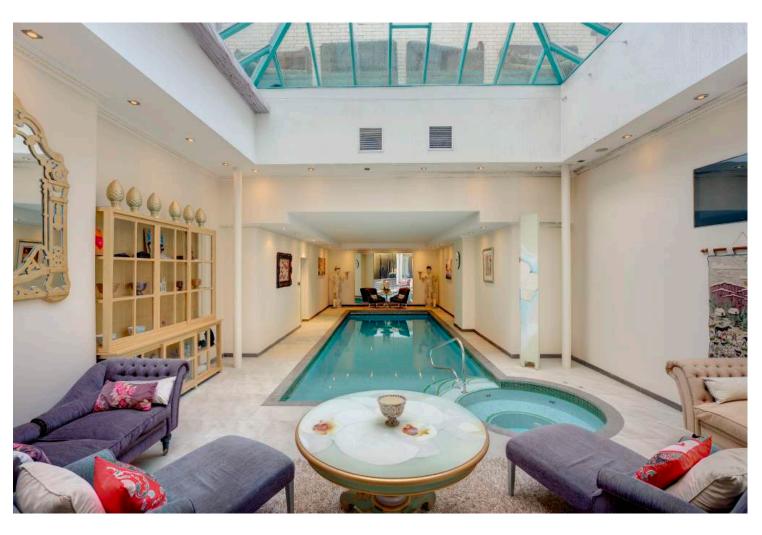

The property comprises of 6 bedrooms 6 bathrooms, 4 reception rooms, a large kitchen/breakfast room with Zimbabwean black marble worktops and Miele appliances, dumb waiter, utility room and four person passenger lift to all floors. The property also boasts a fabulous 12 metre swimming wall complex with a large electronic glass sky light, stone floors, seating area and changing facilities