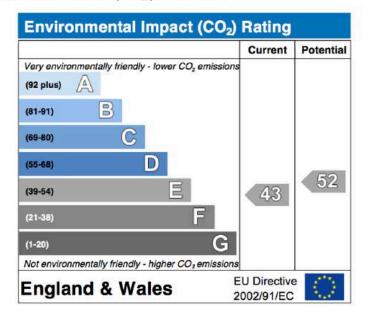

## **Energy Performance Certificate**

10, Park Street LONDON W1K 2HX Dwelling type: Mid-terrace house
Date of assessment: 23 February 2009
Date of certificate: 25 February 2009

Reference number: 2778-0002-6242-5171-5084

Total floor area: 631 m<sup>2</sup>

This home's performance is rated in terms of energy use per square metre of floor area, energy efficiency based on fuel costs and environmental impact based on carbon dioxide (CO<sub>2</sub>) emissions.

|                                             | Current      | Potentia  |
|---------------------------------------------|--------------|-----------|
| Very energy efficient - lower running costs |              |           |
| (92 plus) A                                 |              |           |
| (81-91) B                                   |              |           |
| (69-80) C                                   |              |           |
| (55-68)                                     |              | <b>60</b> |
| (39-54)                                     | 48           |           |
| (21-38)                                     | 3            |           |
| (1-20)                                      |              |           |
| Not energy efficient - higher running costs | 100 y 100 pm |           |