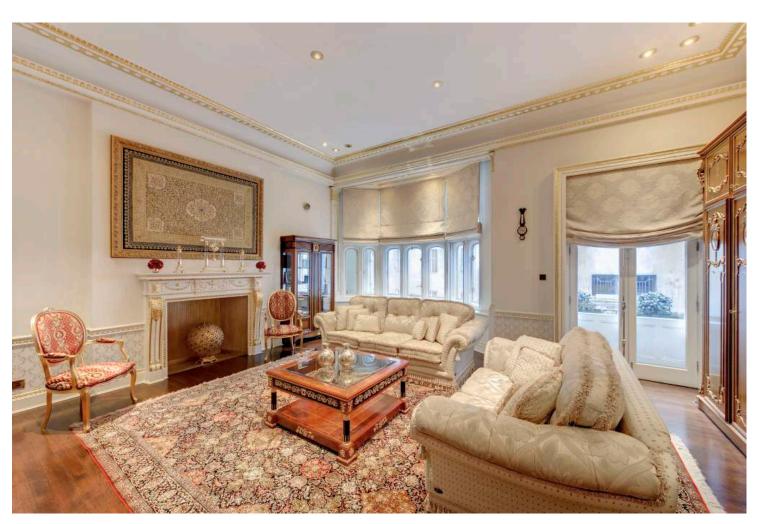

### Leasehold

6 Bedrooms : 6 Bathrooms : 4 Reception Rooms : Balcony : Pool Area : Lift Kitchen : Dining Room : Library : Wine Cellar : Utility Room Mews House & Garage

A spacious family residence of almost 8000 Square Feet including garage parking for two cars. This extensive property is spread over the lower ground, ground, first and second floors of this magnificent gothic revival building on Mayfair's Park Street.

There is also a mews house providing 750 square feet of staff accommodation. The mews house is connected to the main house via the garage.

The property also benefits from mahogany floors throughout, and a beautiful mahogany and iron work central staircase.